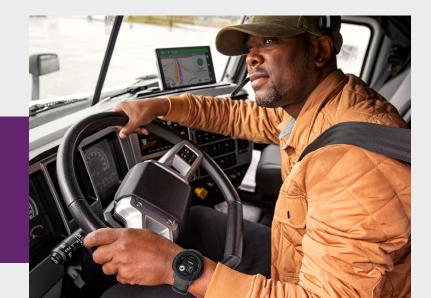

## **HOW IT WORKS**

With PrePass®, truck drivers save time and improve efficiency with on-screen notifications of upcoming weigh stations and bypass decisions. Service requires a Garmin dēzl OTR device or Instinct 2 - dēzl Edition smartwatch, an active PrePass account, and the PrePass app on a compatible smartphone.

Logging into a Garmin dezl OTR device instantly signs drivers into the PrePass service. When approaching a PrePass equipped inspection facility, drivers receive a notification through their Garmin dezl OTR navigator alerting them to bypass the facility or pull in for inspection.