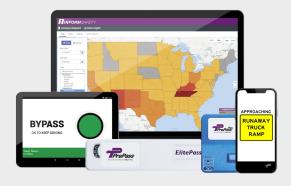

- Take control of your fleet's safety scores with the power of INFORM™ Safety software, only offered by PrePass.
- Only bypass service that provides seamless and efficient integrated electronic toll payment services, including INFORM™ Tolling software with toll data analytics showing the amount spent on toll payments, management of violations, prevention of fraud, and more.
- World-class customer support with a strong Trustpilot® rating.

With over 700,000 subscribers, PrePass is the leading provider of weigh station bypass services in North America. Garmin customers can take advantage of the entire PrePass suite:

- PrePass Weigh Station Bypass service displays notifications on your Garmin dezl OTR navigator with the option to use a PrePass transponder for additional coverage.
- PrePass Nationwide Toll Payment services provide one monthly, consolidated bill in addition to toll reconciliation and dispute resolution services.
- **INFORM Safety software** provides quick, clear insights into the factors affecting a fleet's safety scores with user-friendly dashboards.
- **INFORM Tolling software** provides toll payment analytics, fraud alerts, violation and dispute management, geographic drill-downs, and many other time saving features.